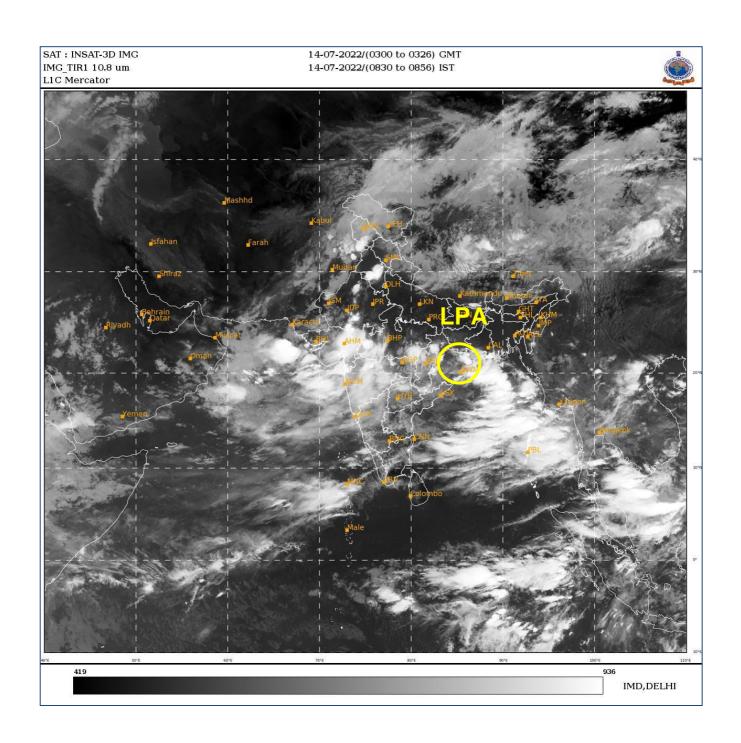

#### **BAY OF BENGAL:**

THE WELL MARKED LOW PRESSURE AREA OVER SOUTH COASTAL ODISHA & NEIGHBOURHOOD WEAKENED INTO A LOW PRESSURE AREA OVER THE SAME REGION AT 0000 UTC AND LAY OVER NORTH ODISHA & NEIGHBOURHOOD AT 0300 UTC OF TODAY, THE 14<sup>TH</sup> JULY, 2022. IN ASSOCIATION WITH THIS SYSTEM SCATTERED TO BROKEN LOW AND MEDIUM CLOUDS WITH EMBEDDED INTENSE TO VERY INTENSE CONVECTION LAY OVER ODISHA, NORTHWEST BAY OF BENGAL AND COASTAL GANGETIC WEST BENGAL. MINIMUM CLOUD TOP TEMPERATURE IS MINUS 80 DEG C.

SCATTERED TO BROKEN LOW AND MEDIUM CLOUDS WITH EMBEDDED INTENSE TO VERY INTENSE CONVECTION LAY OVER ENTIRE BAY OF BENGAL EXCEPT OFF EAST COAST OF INDIA AND NORTH ANDAMAN SEA. SCATTERED LOW AND MEDIUM CLOUDS WITH EMBEDDED MODERATE TO INTENSE CONVECTION LAY OVER SOUTH ANDAMAN SEA.